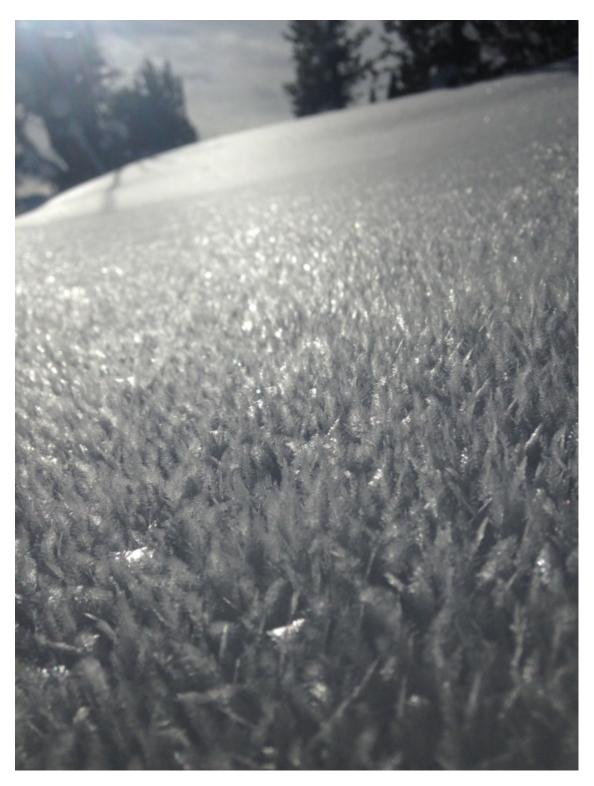

Skiers outside of Cooke City observed surface hoar on all aspects and elevations on Friday. These feathery crystals aren't a problem on the surface, but once buried they can create dangerous avalanche conditions. This will be something to keep an eye out for once more snow falls. Photo A.Peterson