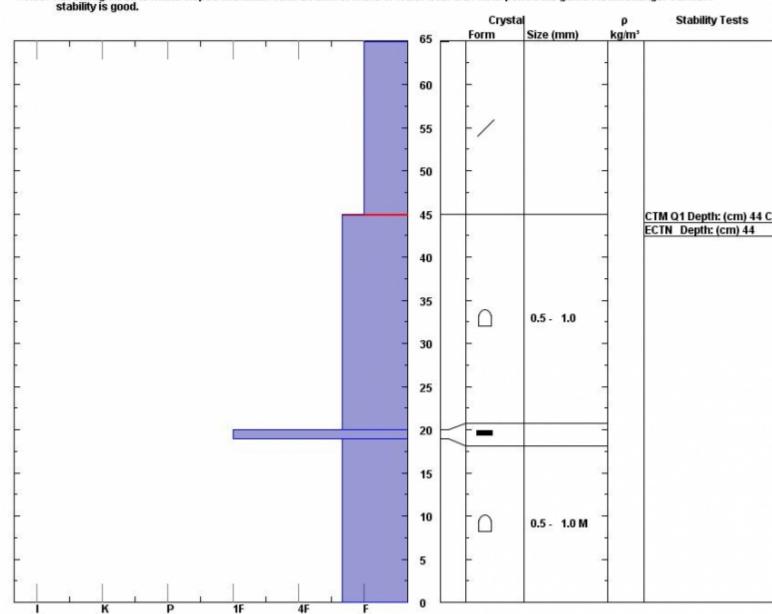

Snow Pit Profile

Observer: Eric Knoff

**Beehive Basin** 

Fri Nov 30 16:37:54 MST 2012

Northern Madison, MT Elevation (ft) 9300

Co-ord: W N

Aspect: Specifics:

40

Slope: 28

Wind loading: no

Stability on similar slopes: Good

Stability Test Notes:

Layer n

20-45: F

Air Temperature: 30 F

Sky Cover: sky 8/8 covered Precipitation: Snow < 0.5 cm/hr

Wind: SW Moderate

Notes: Not enough load to make slopes unstable. With an inch or more of water over a 24 hour period the game would change. For now

**Advisory Region** Northern Madison

Forecast link: GNFAC Avalanche Advisory for Sat Dec 1, 2012