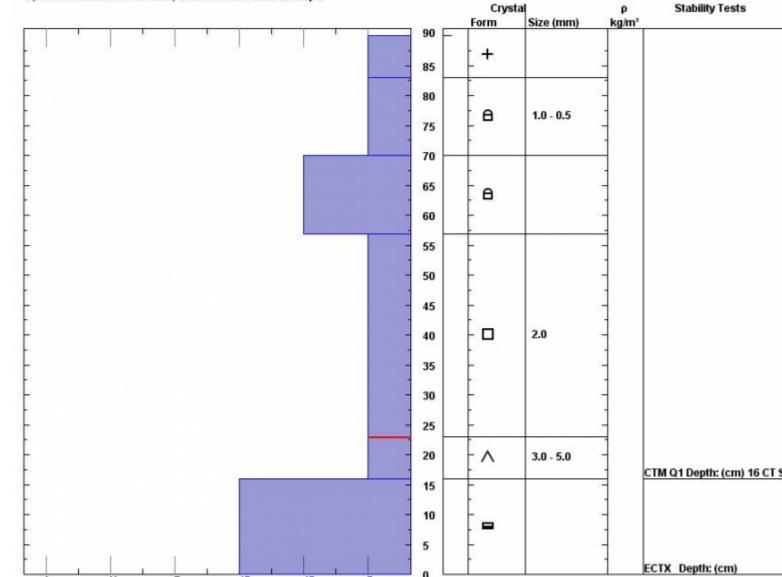

Snow Pit Profile

**Buck Ridge** 

Aspect:

Observer: Eric Knoff

Fri Jan 13 23:38:00 MST 2012

Northern Madison, MT

50

Co-ord: 45.17337 N 111.37507 W

Elevation (ft) 9300

Slope: 30

Wind loading: no

Stability on similar slopes: Fair

Stability Test Notes:

Layer note 16-23: Pro

Air Temperature: 29 F

Sky Cover: Clear Precipitation:

Wind: SW Light Breeze

I K P 1F 4F F U
Notes: Plenty of weak snow but no slab. The depth hoar was the layer the slide ran on. The slide likley ran during the New Year's storm when 1.5 inches was depositted in 3 days.