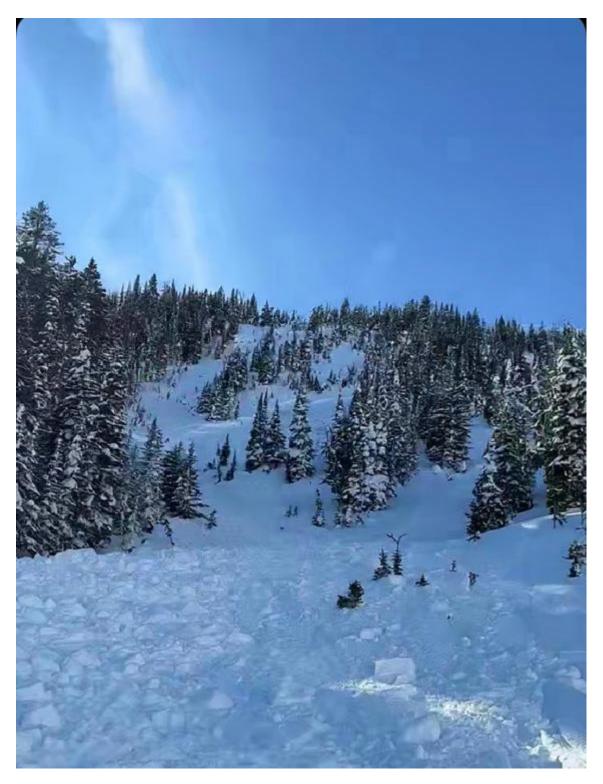

From IG message: "Getting word that a group triggered a decent slide today out at cabin creek. I'll attach the coordinates to the general area, to the best of my knowledge.

44.86484, -111.22023

No burials. They were able to outride if. But thought I'd send coordinates in case you guys were gonna be in the area and wanted to check it out."

Advisory Region Southern Madison Longitude -111.22W Latitude 44.86N **Avalanche Details:** Rider triggered slide at Cabin Creek **Forecast link:** <u>GNFAC Avalanche Forecast for Fri Feb 28, 2025GNFAC Avalanche Forecast for Sat Mar 1, 2025</u> Southern Madison, 2025-02-28