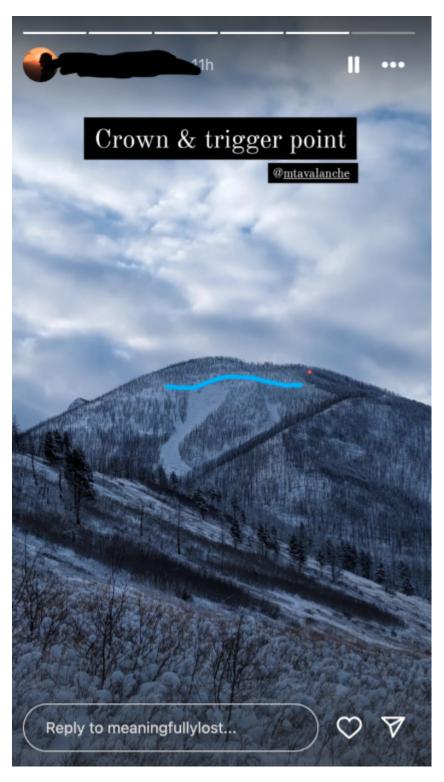

On the morning of 3/14/24, a skier remotely triggered the Lawn Mower and an adjacent path on "Town Hill" in the Absaroka Range (outside of the GNFAC advisory area) while ascending on the other side of the ridgeline from the paths. The slide ran at least 1000 ft vertical, up to a 1/2 mile wide, and 2-4' deep. Photo: Anonymous