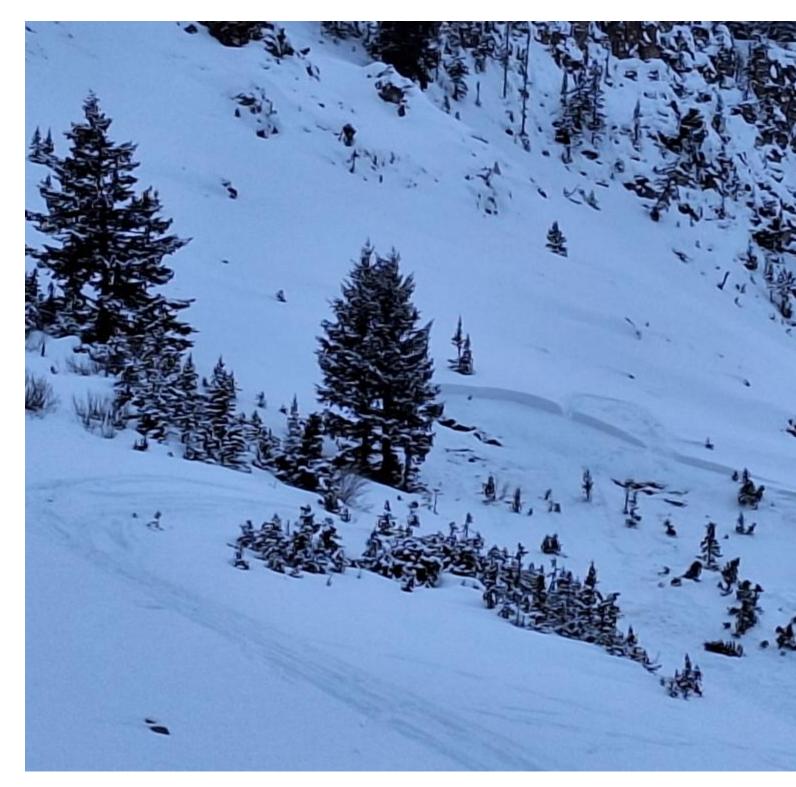

From obs: "Observed an avalanche above Highway 212 ("the plug") just north of the Wyoming/Montana border. that appeared to be triggered by a snowmobile. It looked fresh, likely from the afternoon of 2/6/2024. Northeast facing slope, 8200'. Technically out of the advisory area." Photo: N. Gaddy

Advisory Region Cooke City Longitude -109.87W Latitude 45.01N **Avalanche Details:** <u>Snowmobile triggered avalanche above Highway 212, Cooke City</u> **Forecast link:** <u>GNFAC Avalanche Forecast for Wed Feb 7, 2024GNFAC Avalanche Forecast for Thu Feb 8,</u> 2024GNFAC Avalanche Forecast for Fri Feb 9, 2024 Cooke City, 2024-02-06