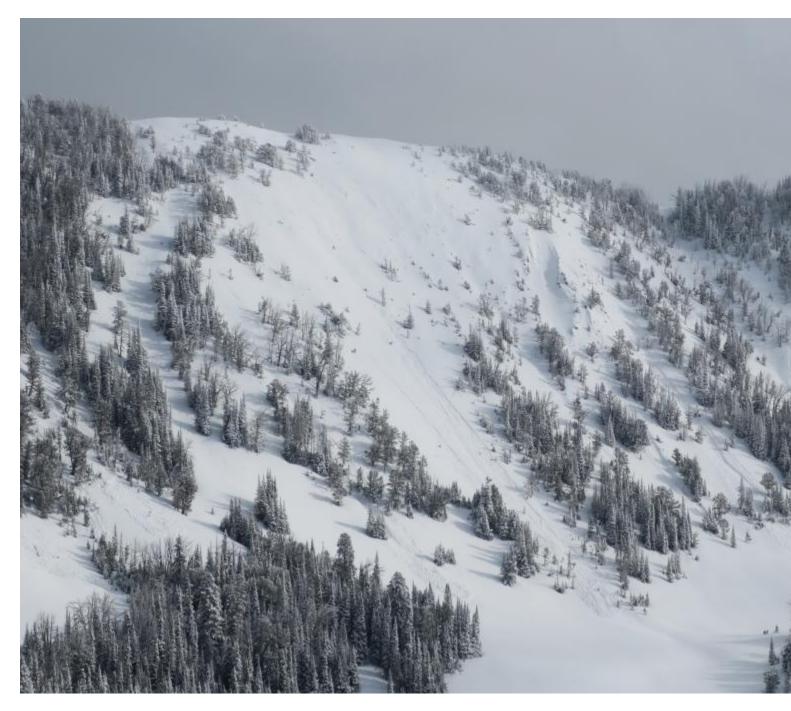

From obs 2/4/24: "Multiple natural avalanches and at least one suspected human triggered dry loose in Beehive Basin. Most naturals appeared to have run either last night or yesterday (2/3/24), with a couple potentially older slides. Suspect one skier trigged dry loose in W facing trees..." Photo: M. Zia

Advisory Region Northern Madison Longitude -111.39W Latitude 45.33N Avalanche Details: <u>Skier triggered loose snow in Beehive Basin</u> Forecast link: <u>GNFAC Avalanche Forecast for Mon Feb 5, 2024GNFAC Avalanche Forecast for Tue Feb 6,</u>

## <u>2024</u> Northern Madison, 2024-02-05