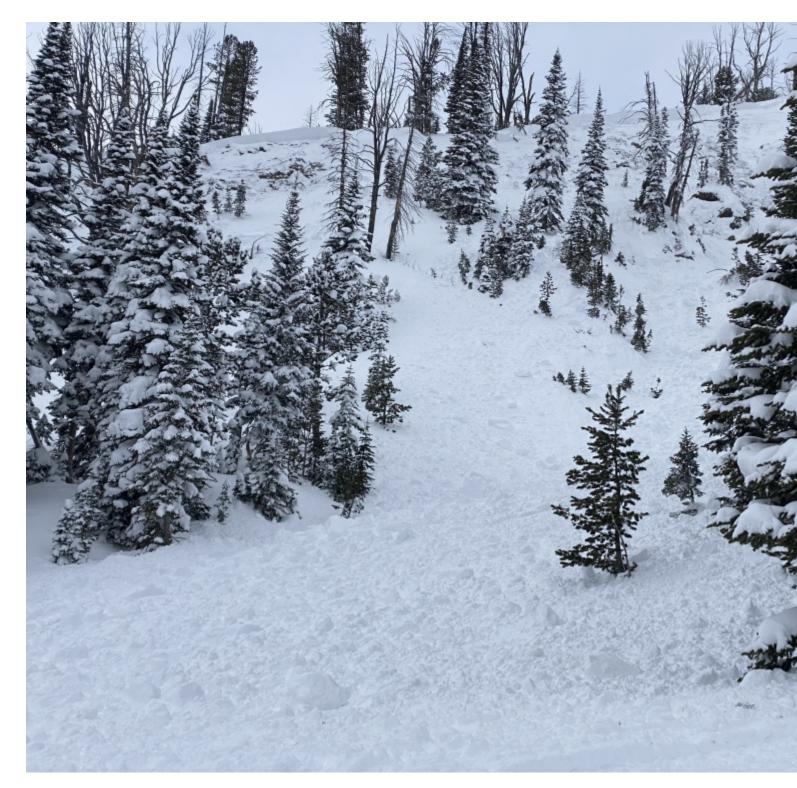

A rider triggered and was caught in this slide on 12/14. From e-mail: "...Rider was approaching blind roll over from the top when slide was triggered at the visible crown. Rider attempted to bail, but both the individual and machine were carried over and through the rocks and strainers below. Rider and machine were deposited in the debris pile as seen in pictures. Rider was unharmed. Machine was pretty well trashed...." Photo: A. Bertolino